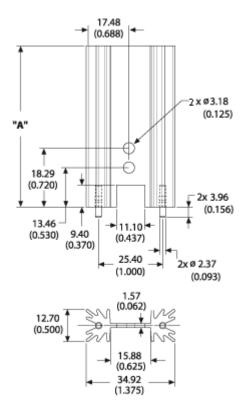

## For use with TO-220 packages

Part Number - 531002B02500G







## Mechanical Outline Drawing



A Dim 25.40

## Thermal Curves



| Thermal    | 12.40 |  |
|------------|-------|--|
| Resistance | 13.40 |  |

Thermal resistance value is based on a 75°C rise in natural convection

## **Product Information**

| Part #        | Description                                                                    | Finish           | Board Mounting          |
|---------------|--------------------------------------------------------------------------------|------------------|-------------------------|
| 531002B02500G | Extruded heat sink with<br>radial fins and notched<br>base and solderable pins | Black<br>Anodize | View Hole<br>Dimensions |

This non-electronic component is functionally unaffected by the normal soldering or reflow processes used for semiconductor circuits. The heat resistanc