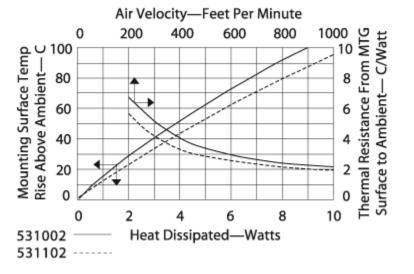

## Thermal Curves

| Thermal    | 12.40 |  |
|------------|-------|--|
| Resistance | 13.40 |  |

Thermal resistance value is based on a 75°C rise in natural convection